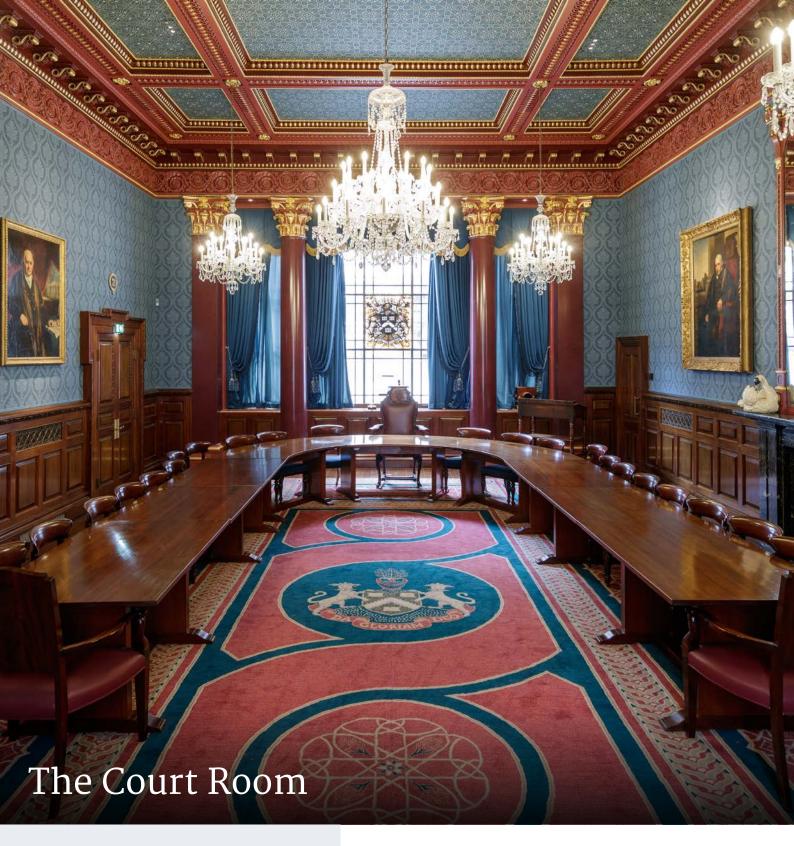

### **Specifications**

Size: 10.8m(L) x 7.4m(W)

000 100 Reception

Located on the first floor of the Hall, this richly decorated room offers an elegant location for both daytime and evening events.

DYERS' HALL, 11–13 DOWGATE HILL LONDON EC4R 2ST