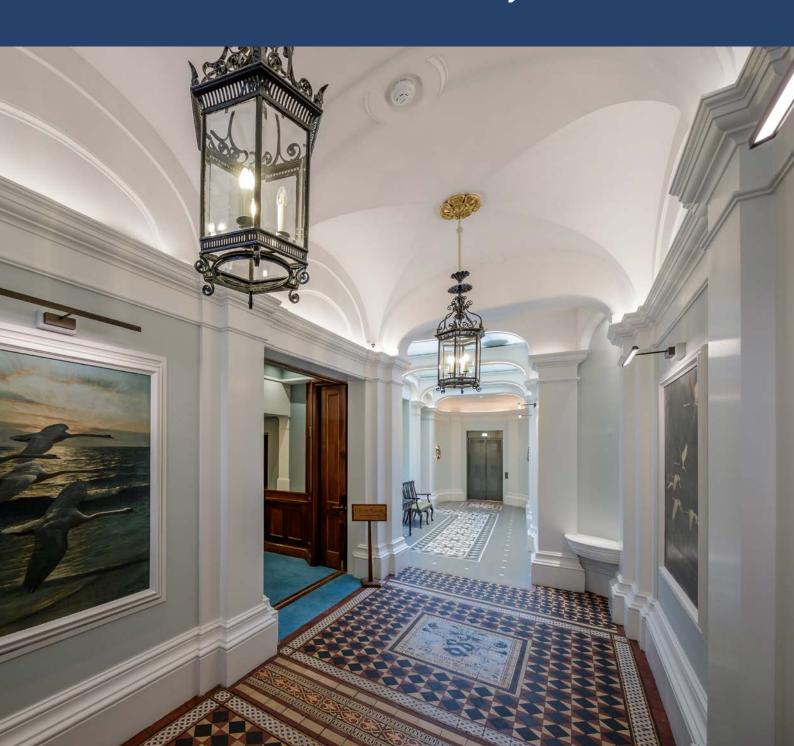

The venue has three rooms for hire, with a dedicated Hallkeeper and superb catering provision.

Audio visual facilities are available with very reliable WiFi.

Dyers' Hall is accessible for wheelchair users.