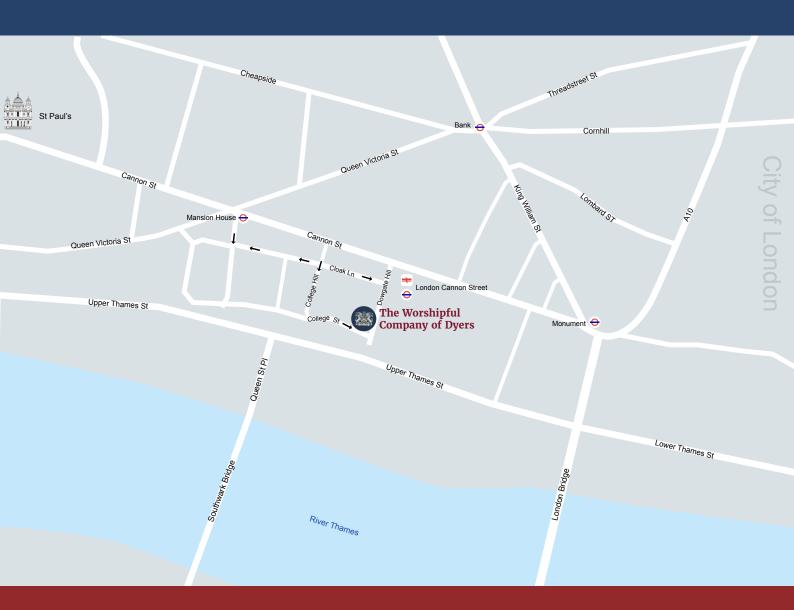

#### By Train

The nearest mainline station is Cannon Street. Victoria and Blackfriars stations are a short tube ride away on the Circle line. Kings Cross – take the Northern line to Bank tube station.

#### By London Underground

The nearest tube station is Cannon Street, on the District and Circle lines. Alternatively, Bank station on the Central line, is a 5 minute walk away.

## How to find us

DYERS' HALL, 11-13 DOWGATE HILL, LONDON EC4R 2ST