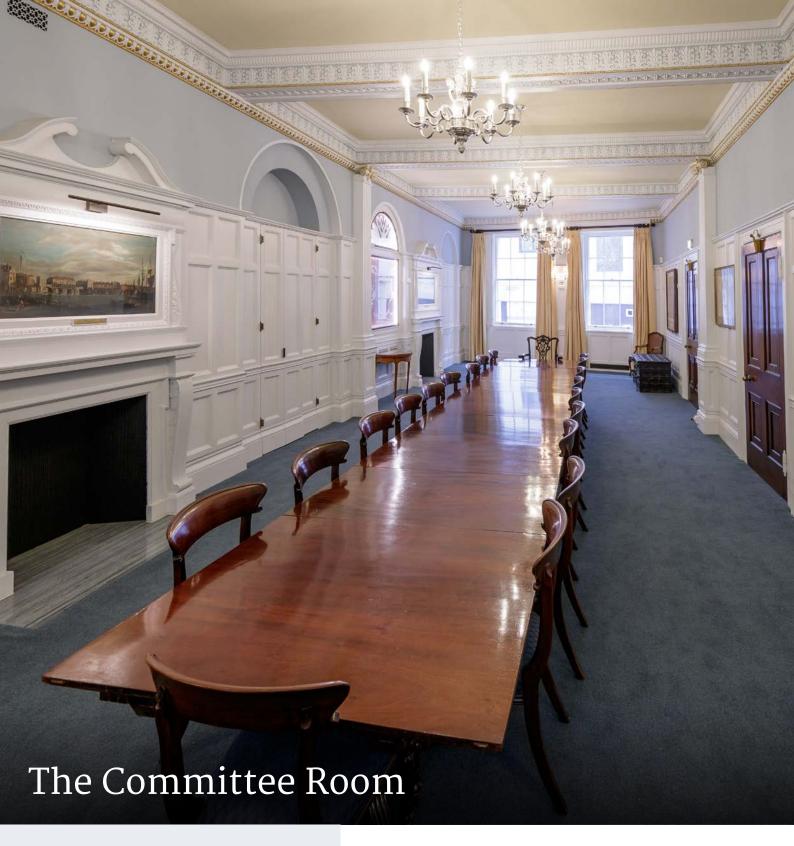

### **Specifications**

Size: 10.8m(L) x 7.4m(W)

000 100 Reception

Located on the first floor of the Hall, this richly decorated room offers an elegant location for both daytime and evening events.

DYERS' HALL, 11–13 DOWGATE HILL LONDON EC4R 2ST